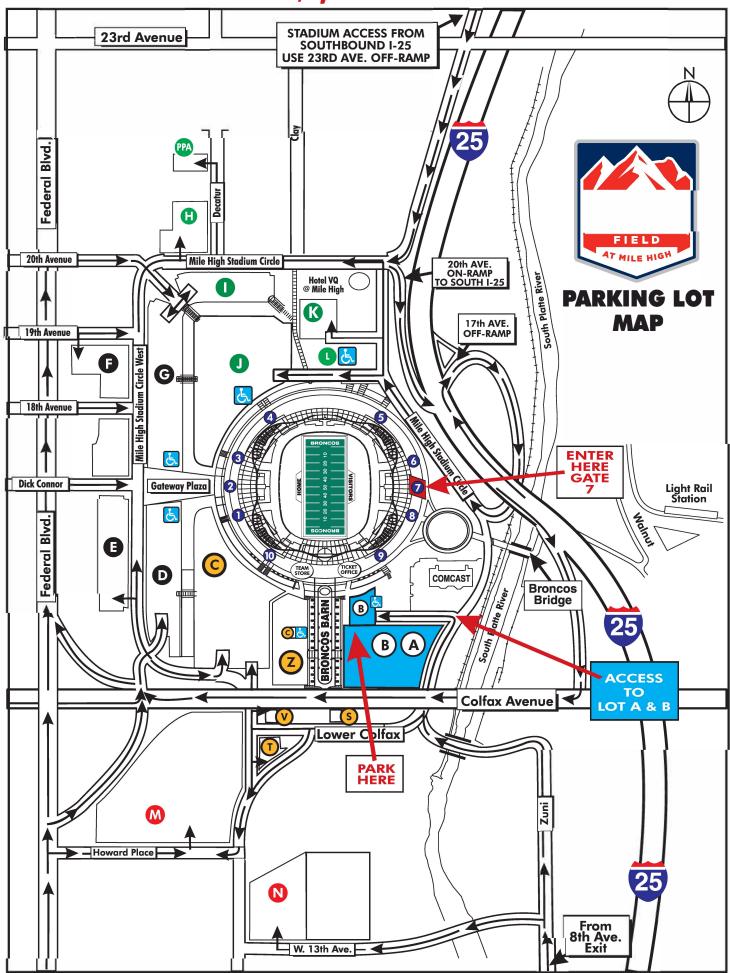

## Directions to Park in Lot A/B, Enter through Gate 7 and get to the East Club Lounge

### **Heading South on I-25:**

- Take Exit 211- 23rd Avenue/ 20th Avenue
- Go Straight through the Traffic Light
  - It will seem as though you are getting back on I-25
- Stay in the right hand lane until you get to the Y and veer to the Right
- At the Stop sign, take a Left onto Bryant Street
- Go about 0.3 Miles until you get to the Stop Sign, continue Straight through the Stop Sign
- Just past the Comcast Building on the Right-hand side, take a Right into the Stadium following signs to Parking Lot A and Parking Lot B
- Drive straight until you see the sidewalk in front of you, park to your Right or Left, based on available parking spaces

#### **Heading North on I-25:**

- Take Exit 210C- 17th Avenue
- Take a Left at the Stop Sign
- Just past the Comcast Building on the Right-hand side, take a Right into the Stadium following signs to Parking Lot A and Parking Lot B
- Drive straight until you see the sidewalk in front of you, park to your Right or Left, based on available parking spaces

#### **From Colfax Avenue:**

- From Colfax, you will want to take the Exit to North Federal Boulevard
- Once heading North on Federal Boulevard, turn Right onto Dick Connor Avenue
- At the Stop Sign, take a Right onto Mile High Stadium W. Circle
- Drive about 0.4 Miles and take a Left at the Stop Sign onto W. Colfax Avenue
- At the next Stop Sign, take a Left onto Mile High Stadium Circle/Bryant Street
- Just before the Comcast Building on the Left- hand side, take a Left into the Stadium following signs to Parking Lot A and Parking Lot B
- Drive straight until you see the sidewalk in front of you, park to your Right or Left, based on available parking spaces

Once you have parked, walk towards the stadium and around the East side (Right side) of the building, making your way to Gate 7. Gate 7 is a smaller Gate located between Gate 8 and Gate 6. Once inside Gate 7, staff will direct you to the East Club Lounge.

# PARKING IN LOT A/B, ENTERING THROUGH GATE 7